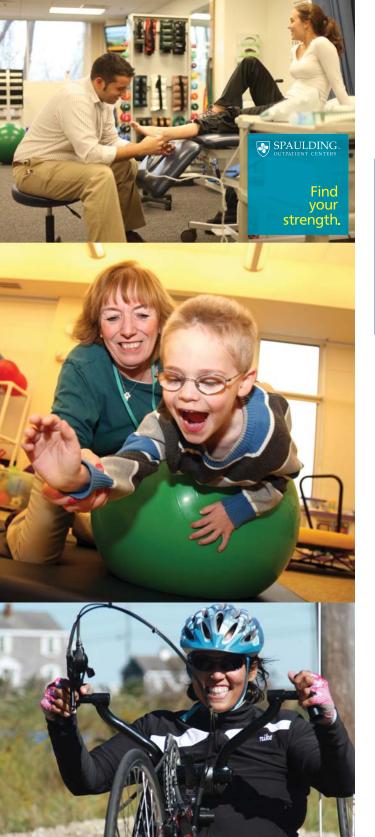

- Meet the Staff
- Tour the Facility
- Enjoy Refreshments
- "Ask the PT"
- Adaptive Sports Demonstration

A member of Spaulding Rehabilitation Network, Spaulding Outpatient Center Salem provides treatment for a wide range of conditions, including general orthopedic and post-surgical care, musculoskeletal and sports injuries, pediatric rehabilitation, as well as neurological conditions.